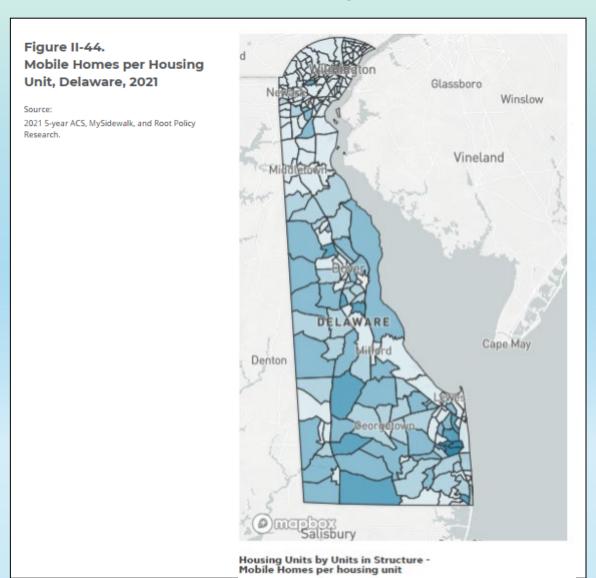

ffordable Housing and Who is Responsible for Providing Relief
- Financing for New Communities and Homes

## Manufactured Housing – Primary Questions

- How to Sustain and Expand Communities
- Definition of Affordable Housing
- Responsibility of Burden
- How to Provide Additional Support

## Manufactured Housing – Quandry

If Landowner Entitlements

But No Relief of Rent Justification/Control

Then No new communities and decline of existing communities

• If Relief from Rent Justification/Control

But No Landowner Entitlements

Then No new communities, but Community Closure Slow Down

#### Manufactured Home Shipments Since 1976



#### Manufactured Home Shipments 1994 - 2023



#### Manufactured Home as a Share of Total Housing Units in DE



#### Manufactured Homes per Housing Unit in DE



#### Manufactured Home Locations in DE