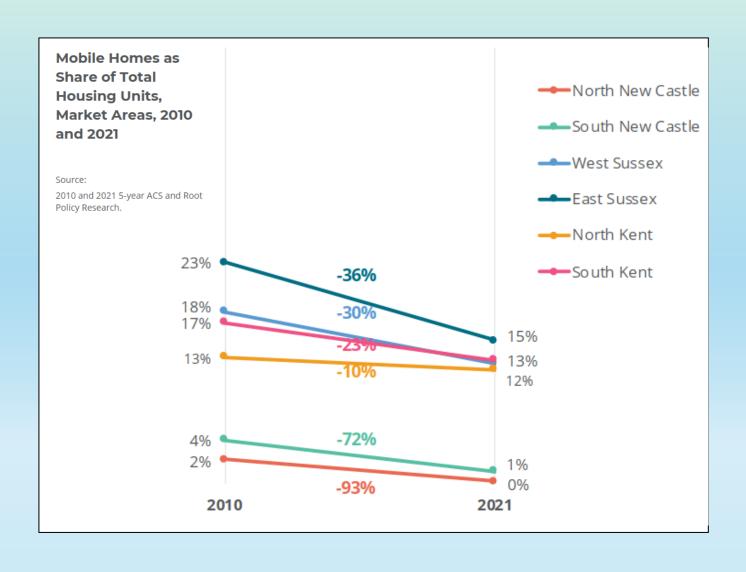

Local Objections
- Different Interpretations of Affordable Housing and Who is Responsible for Providing Relief
- Financing for New Communities and Homes

## Manufactured Housing – Primary Questions

- How to Sustain and Expand Communities
- Definition of Affordable Housing
- Responsibility of Burden
- How to Provide Additional Support

## Manufactured Housing – Quandry

If Landowner Entitlements

But No Relief of Rent Justification/Control

Then No new communities and decline of existing communities

• If Relief from Rent Justification/Control

But No Landowner Entitlements

Then No new communities, but Community Closure Slow Down

#### Manufactured Home Shipments Since 1976



#### Manufactured Home Shipments 1994 - 2023



#### Manufactured Home as a Share of Total Housing Units in DE



#### Manufactured Homes per Housing Unit in DE



#### Manufactured Home Locations in DE