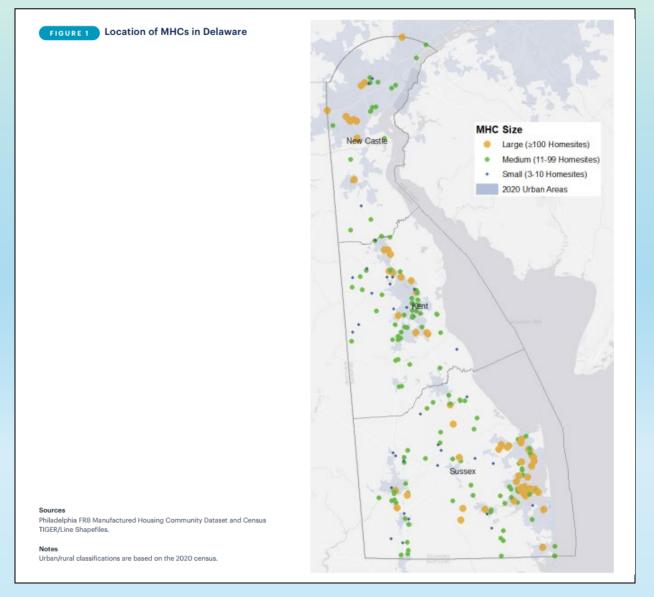

or Providing Relief
- Financing for New Communities and Homes

## Manufactured Housing – Primary Questions

- How to Sustain and Expand Communities
- Definition of Affordable Housing
- Responsibility of Burden
- How to Provide Additional Support

## Manufactured Housing – Quandry

If Landowner Entitlements

But No Relief of Rent Justification/Control

Then No new communities and decline of existing communities

• If Relief from Rent Justification/Control

But No Landowner Entitlements

Then No new communities, but Community Closure Slow Down

#### Manufactured Home Shipments Since 1976



#### Manufactured Home Shipments 1994 - 2023



#### Manufactured Home as a Share of Total Housing Units in DE



#### Manufactured Homes per Housing Unit in DE



#### Manufactured Home Locations in DE