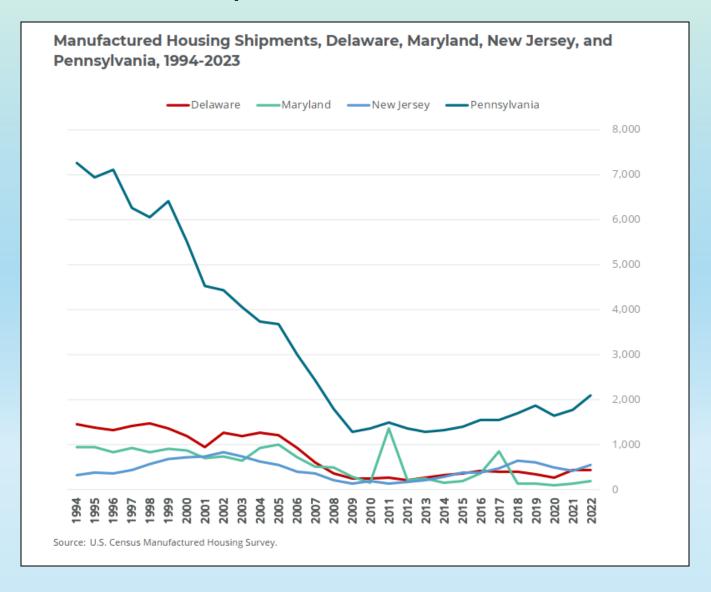

Environment
- Difficulty Obtaining New Sites due to Land Costs and Local Objections
- Different Interpretations of Affordable Housing and Who is Responsible for Providing Relief
- Financing for New Communities and Homes

## Manufactured Housing – Primary Questions

- How to Sustain and Expand Communities
- Definition of Affordable Housing
- Responsibility of Burden
- How to Provide Additional Support

## Manufactured Housing – Quandry

If Landowner Entitlements

But No Relief of Rent Justification/Control

Then No new communities and decline of existing communities

• If Relief from Rent Justification/Control

But No Landowner Entitlements

Then No new communities, but Community Closure Slow Down

#### Manufactured Home Shipments Since 1976



#### Manufactured Home Shipments 1994 - 2023



#### Manufactured Home as a Share of Total Housing Units in DE



#### Manufactured Homes per Housing Unit in DE



#### Manufactured Home Locations in DE